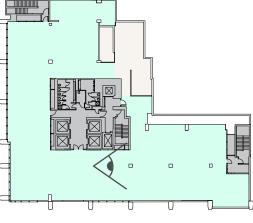

## LOWER GROUND 9,032 SQ FT (839 SQ M)

## **LOWER GROUND** 9,032 SQ FT (839 SQ M)

LOWER GROUND FLOOR INDICATIVE CGI UNIT IS CURRENTLY IN CAT A CONDITION

## **LOWER GROUND** 9,032 SQ FT (839 SQ M)