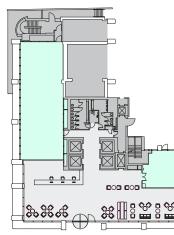

## LOWER GROUND 9,032 SQ FT (839 SQ M)

## GROUND 4,052 SQ FT (376 SQ M)

INDICATIVE ONLY. NOT TO SCALE.

NORTH

NOBLE STREET

Potential for self-contained entrance.

(subject to planning)