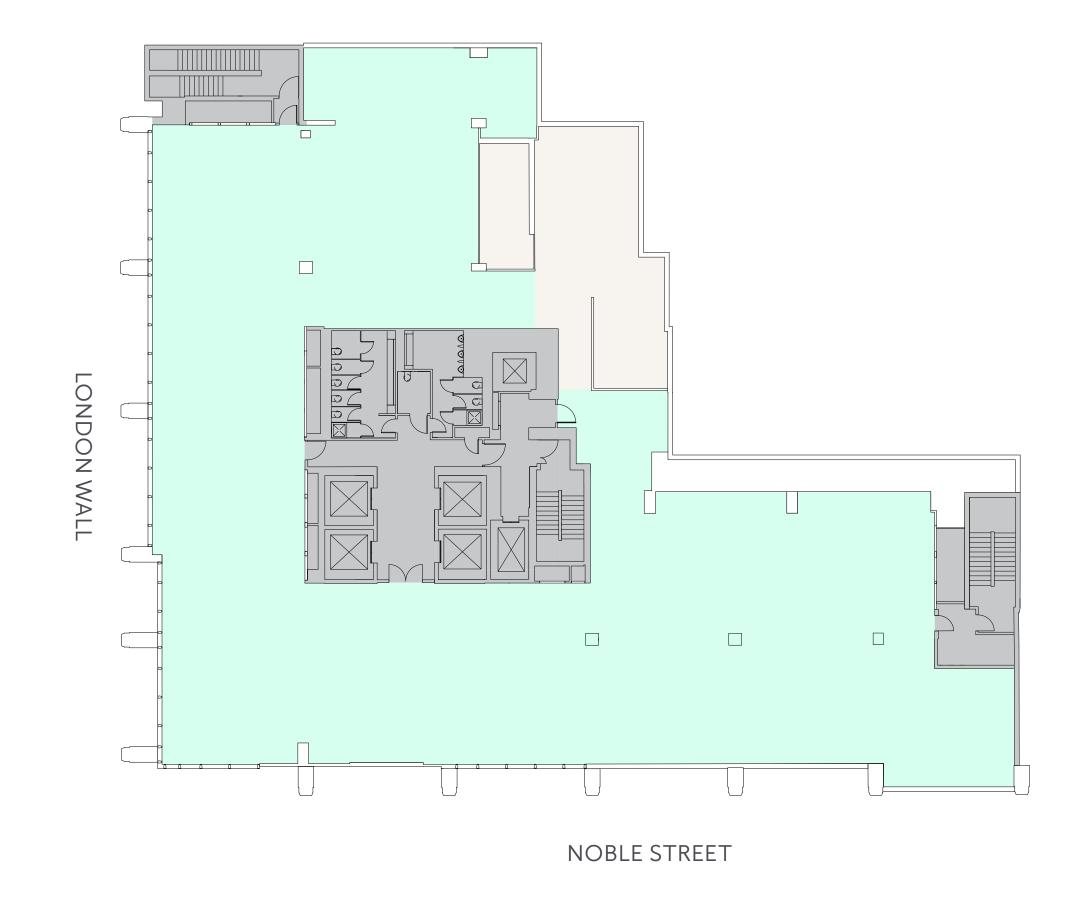

## GROUND 4,052 SQ FT (376 SQ M)

INDICATIVE ONLY. NOT TO SCALE.

NORTH

NOBLE STREET

Potential for self-contained entrance.

(subject to planning)

## Option to Ground floors.