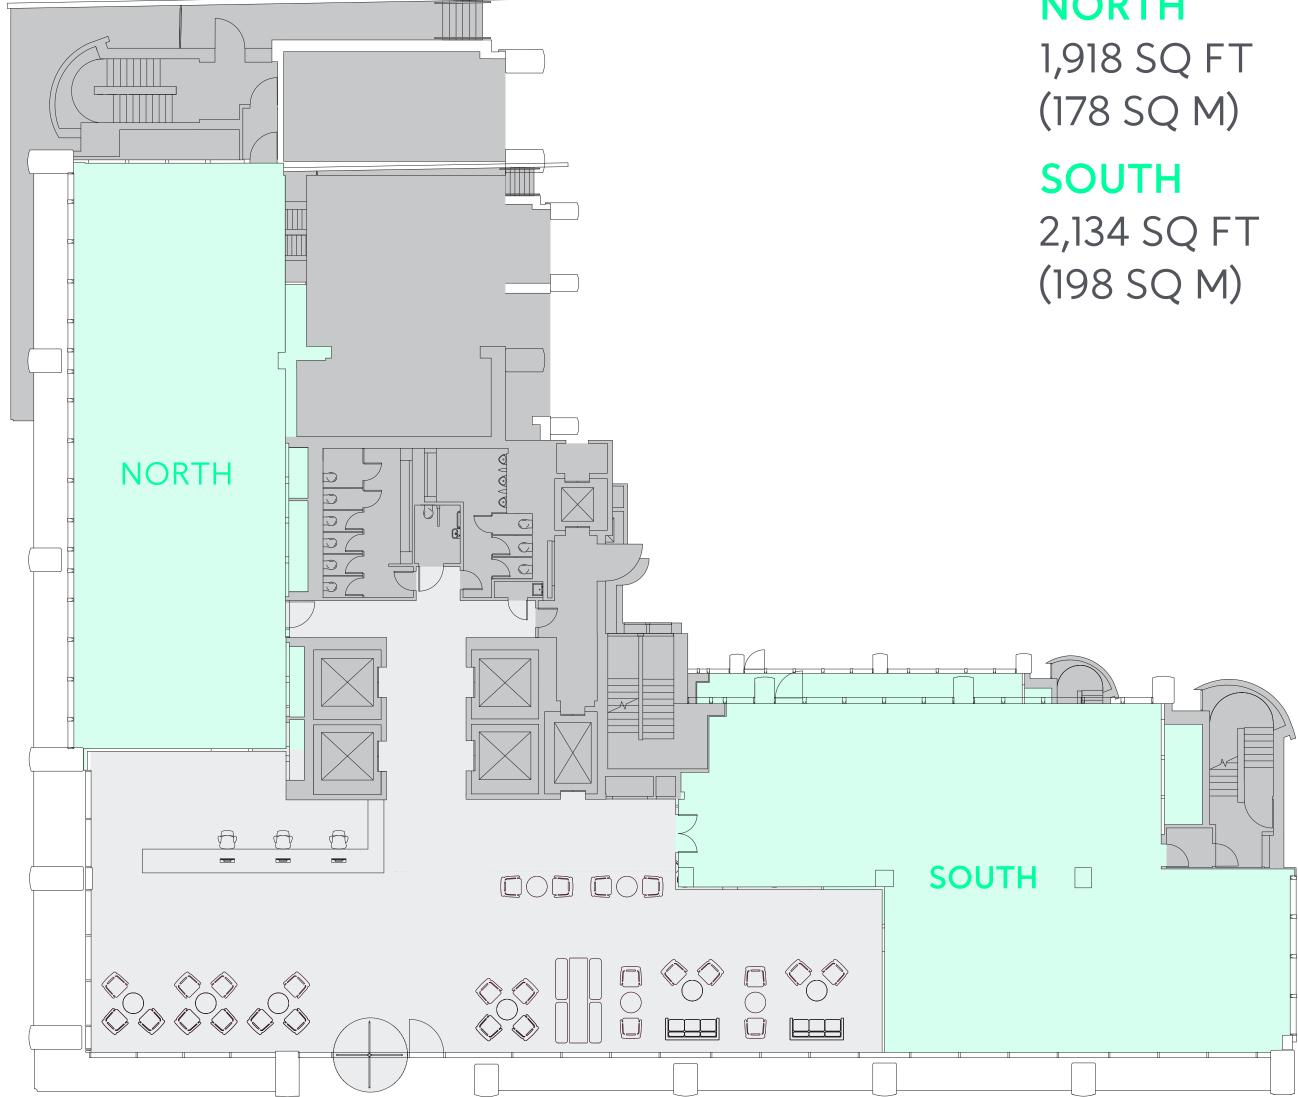

## **GROUND FLOOR (SOUTH)** 2,134 SQ FT (198 SQ M)

GROUND FLOOR (SOUTH) INDICATIVE CGI UNIT IS CURRENTLY IN CAT A CONDITION

## **GROUND FLOOR (SOUTH)** 2,134 SQ FT (198 SQ M)

install interlinking staircase between Ground and Lower AND REPORTED FOR THE

GROUND FLOOR (SOUTH) INDICATIVE CGI UNIT IS CURRENTLY IN CAT A CONDITION