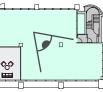

## **GROUND FLOOR (SOUTH)** 2,134 SQ FT (198 SQ M)

GROUND FLOOR (SOUTH) INDICATIVE CGI UNIT IS CURRENTLY IN CAT A CONDITION

## **GROUND FLOOR (SOUTH)** 2,134 SQ FT (198 SQ M)

install interlinking staircase between Ground and Lower AND REPORTED FOR THE

GROUND FLOOR (SOUTH) INDICATIVE CGI UNIT IS CURRENTLY IN CAT A CONDITION